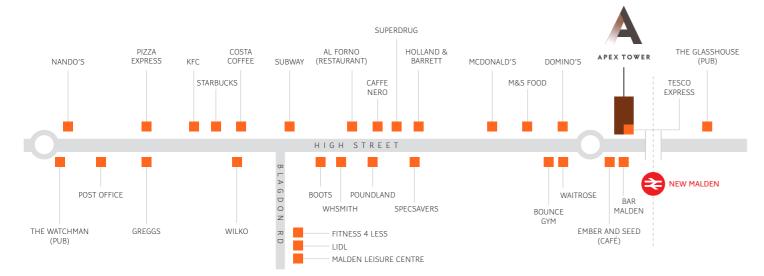

## AT YOUR LEISURE - CLOSE TO MANY LOCAL AMENITIES INCLUDING SHOPS, CAFÉS, BARS, **RESTAURANTS & FITNESS CENTRES.**

Apex Tower is conveniently situated adjacent to New Malden mainline railway station which provides excellent access to Central London London. The A3 dual carriageway lies close by, providing a swift link to the M25 (j9) as well as the south west London suburbs. Apex Tower is also surrounded by a wide array of shops, bars, gyms and restaurants, plus a Waitrose superstore. Conveniently many of the neighbouring roads offer unrestricted on street parking.