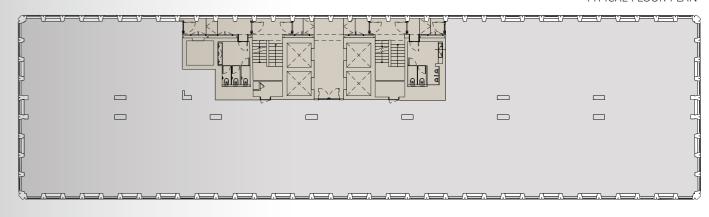

New LED Lighting

Excellent on-site parking ratio 1:465 sq ft approx.

Secure cycle storage

GROUND FLOOR

**SUITES FROM: 1,028 SQ FT (95.5 SQ M)** FLOOR PLATES FROM: 6,849 SQ FT (636 SQ M)

TYPICAL FLOOR PLAN

LEVEL 7