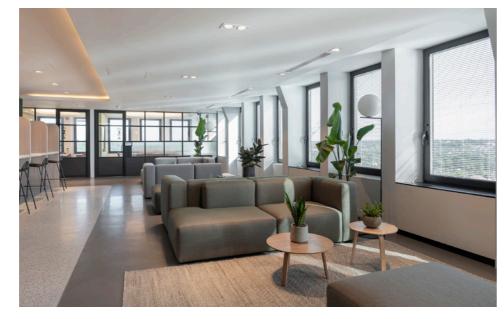

# FLOORS, SUITES, MEETING ROOMS, **COLLABORATION SPACE - APEX TOWER HAS IT ALL**

The newly refurbished office floors at Apex Tower provide a striking series of office suites and floors from 1,028 sq ft upwards.