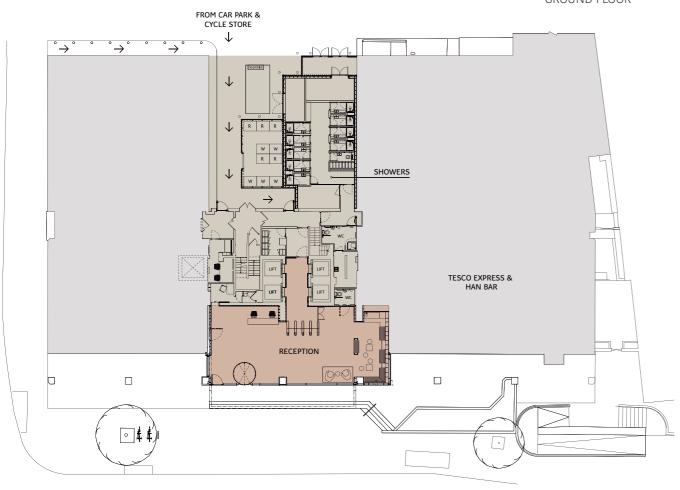

New LED Lighting

Excellent on-site parking ratio 1:465 sq ft approx.

Secure cycle storage

GROUND FLOOR

**SUITES FROM: 1,028 SQ FT (95.5 SQ M)** FLOOR PLATES FROM: 6,849 SQ FT (636 SQ M)

TYPICAL FLOOR PLAN

LEVEL 7