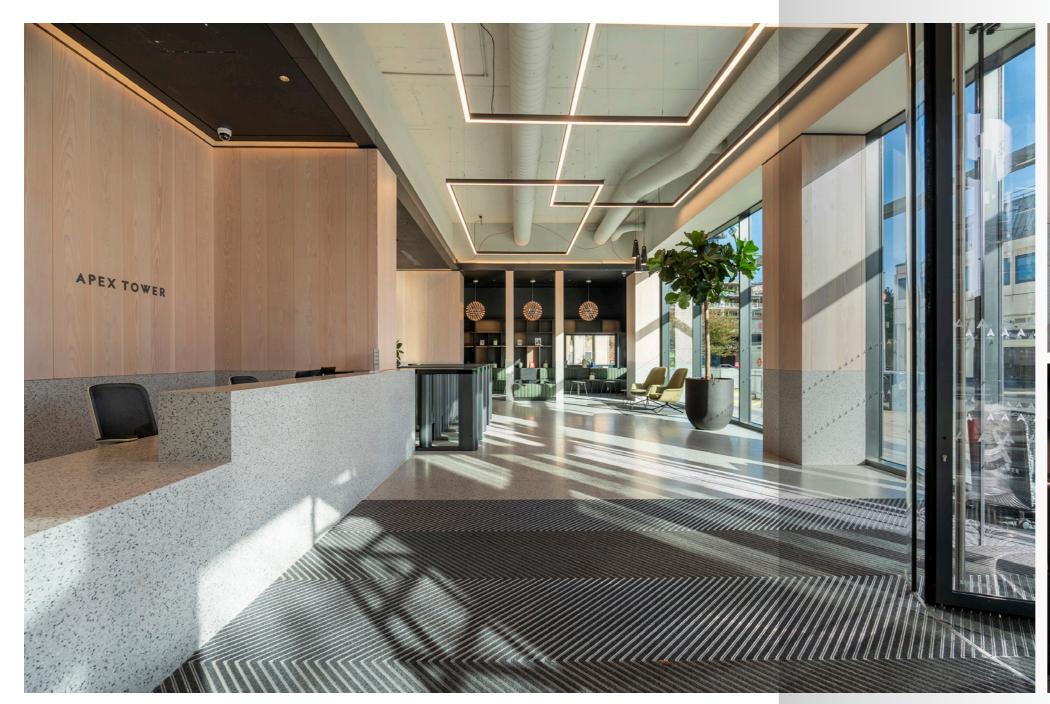

## A CONTEMPORARY GRADE A REFURBISHMENT WITH FLEXIBLE OFFICE SPACE AVAILABLE FROM I,028 TO 38,452 SQ FT

Apex Tower offers high quality offices approached via a newly enlarged prestigious reception area with quality finishes creating an impressive sense of arrival.

## APEX TOWER OFFERS HIGH QUALITY REFURBISHED OFFICE SUITES WITH EXCELLENT NATURAL LIGHT AND FAR REACHING VIEWS

Newly extended and refurbished reception

New 4 x 13 person passenger lifts

New shower facilities