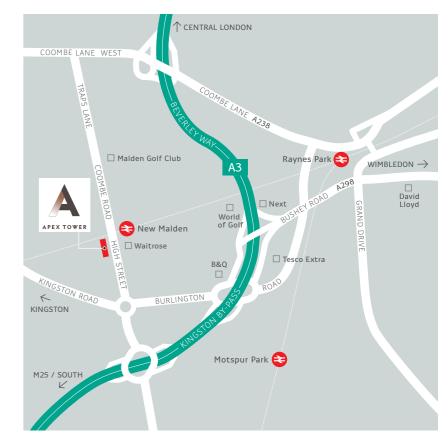

## AT YOUR LEISURE - CLOSE TO MANY LOCAL AMENITIES INCLUDING SHOPS, CAFÉS, BARS, **RESTAURANTS & FITNESS CENTRES.**

Apex Tower is conveniently situated adjacent to New Malden mainline railway station which provides excellent access to Central London London. The A3 dual carriageway lies close by, providing a swift link to the M25 (j9) as well as the south west London suburbs. Apex Tower is also surrounded by a wide array of shops, bars, gyms and restaurants, plus a Waitrose superstore. Conveniently many of the neighbouring roads offer unrestricted on street parking.

## **WELL CONNECTED WITH EASY ACCESS TO CENTRAL LONDON AND THE SOUTH EAST BY ROAD AND RAIL**

### **TRAVEL TIMES**

| Distance |
|----------|
| ¾ mile   |
| 12 miles |
| 10 miles |
| 15 miles |
| 24 miles |
|          |

| By Rail          | Travel time |
|------------------|-------------|
| Wimbledon        | 6 mins      |
| Kingston         | 6 mins      |
| Clapham Junction | 13 mins     |
| Vauxhall         | 18 mins     |
| Waterloo         | 22 mins     |
| Victoria         | 29 mins     |