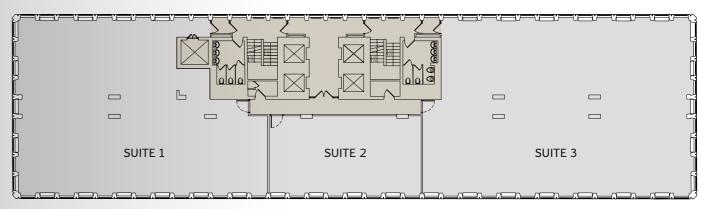

## **AVAILABILITY**

| Floor      | sq ft           | sq m    |
|------------|-----------------|---------|
| 15         | Business Lounge |         |
| 14 Suite 1 | LET             |         |
| 14 Suite 2 | LET             |         |
| 14 Suite 3 | LET             |         |
| 13         | LET             |         |
| 12         | 6,882           | 639.4   |
| 11         | 6,882           | 639.4   |
| 10         | 6,849           | 636.3   |
| 9          | 6,882           | 639.4   |
| 8          | 6,877           | 638.9   |
| 7 Suite 1  | LET             |         |
| 7 Suite 2  | 1,028           | 95.5    |
| 7 Suite 3  | 3,052           | 283.5   |
| Total      | 38,452          | 3,572.4 |
|            |                 |         |

Measured on an IPMS3 basis in accordance with the RICS Property Measurement professional statement.

The 7th and 8th floors have been fully refurbished and are ready for immediate occupation, with the 7th floor providing two fitted and furnished suites .