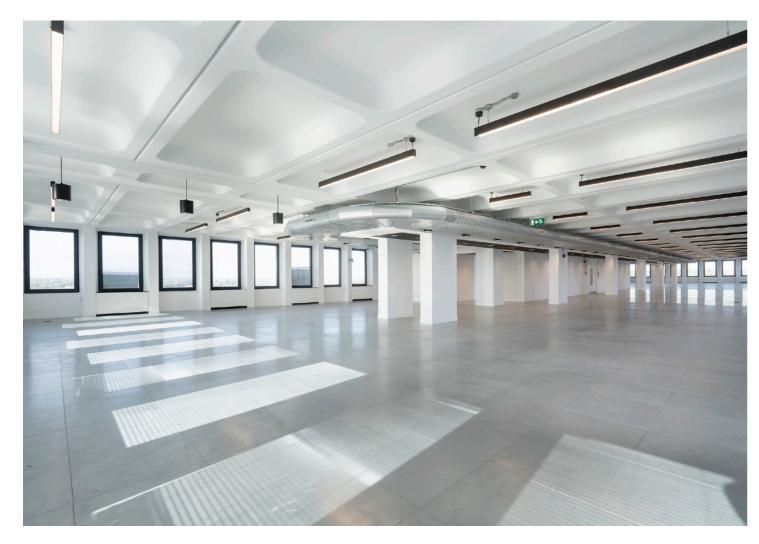

# FLOORS, SUITES, MEETING ROOMS, **COLLABORATION SPACE - APEX TOWER HAS IT ALL**

The newly refurbished office floors at Apex Tower provide a striking series of office suites and floors from 1,028 sq ft upwards.

New LED Lighting

Excellent on-site parking ratio 1:465 sq ft approx.

Secure cycle storage

GROUND FLOOR

**SUITES FROM: 1,028 SQ FT (95.5 SQ M)** FLOOR PLATES FROM: 6,849 SQ FT (636 SQ M)

TYPICAL FLOOR PLAN

LEVEL 7