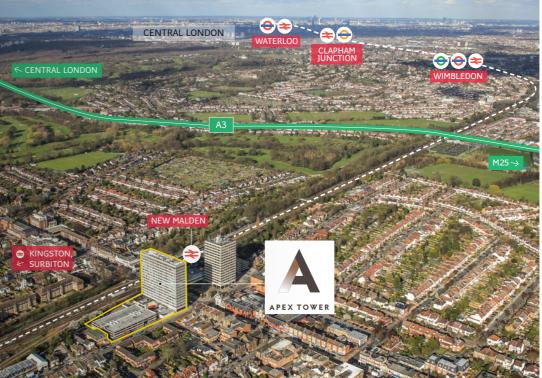

## AT YOUR LEISURE - CLOSE TO MANY LOCAL AMENITIES INCLUDING SHOPS, CAFÉS, BARS, **RESTAURANTS & FITNESS CENTRES.**

Apex Tower is conveniently situated adjacent to New Malden mainline railway station which provides excellent access to Central London London. The A3 dual carriageway lies close by, providing a swift link to the M25 (j9) as well as the south west London suburbs. Apex Tower is also surrounded by a wide array of shops, bars, gyms and restaurants, plus a Waitrose superstore. Conveniently many of the neighbouring roads offer unrestricted on street parking.

## **WELL CONNECTED WITH EASY ACCESS TO CENTRAL LONDON AND THE SOUTH EAST BY ROAD AND RAIL**

### **TRAVEL TIMES**

| Distance |
|----------|
| ¾ mile   |
| 12 miles |
| 10 miles |
| 15 miles |
| 24 miles |
|          |

| By Rail          | Travel time |
|------------------|-------------|
| Wimbledon        | 6 mins      |
| Kingston         | 6 mins      |
| Clapham Junction | 13 mins     |
| Vauxhall         | 18 mins     |
| Waterloo         | 22 mins     |
| Victoria         | 29 mins     |