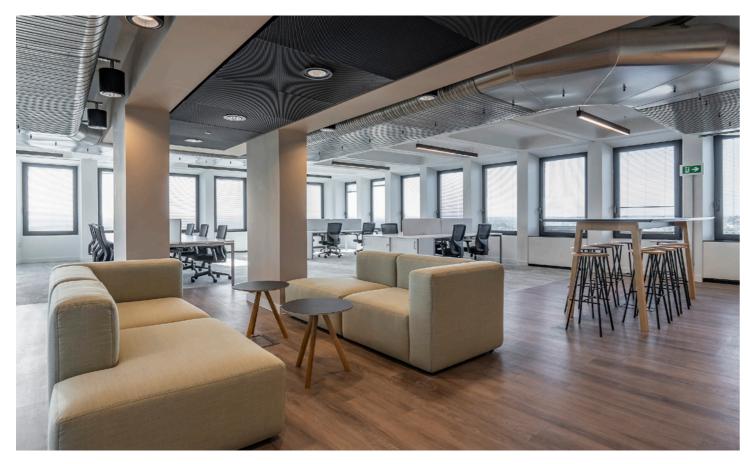

# FLOORS, SUITES, MEETING ROOMS, **COLLABORATION SPACE - APEX TOWER HAS IT ALL**

The newly refurbished office floors at Apex Tower provide a striking series of office suites and floors from 1,028 sq ft upwards.

Level 15 provides a stunning communal business lounge with wide-reaching views across London, incorporating a coffee point, informal seating/breakout space and a series of forhire meeting rooms.

EPC Rating B