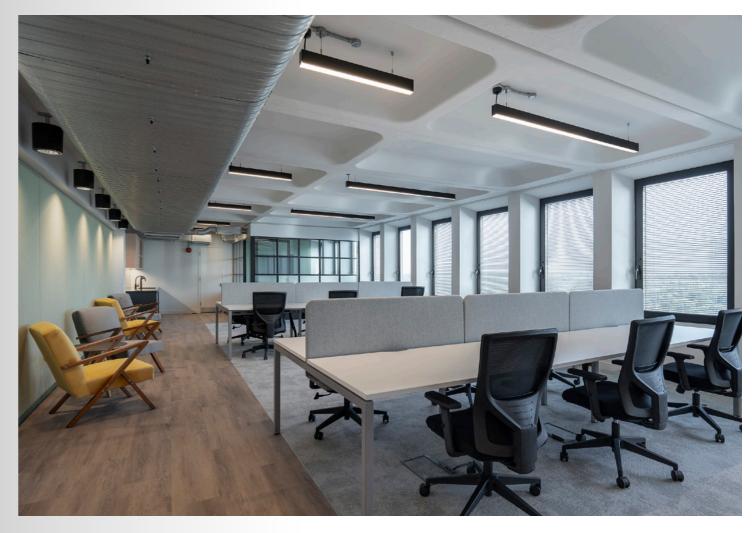

# FLOORS, SUITES, MEETING ROOMS, **COLLABORATION SPACE - APEX TOWER HAS IT ALL**

The newly refurbished office floors at Apex Tower provide a striking series of office suites and floors from 1,028 sq ft upwards.

Measured on an IPMS3 basis in accordance with the RICS Property Measurement professional statement.

The 7th and 8th floors have been fully refurbished and are ready for immediate occupation, with the 7th floor providing two fitted and furnished suites .